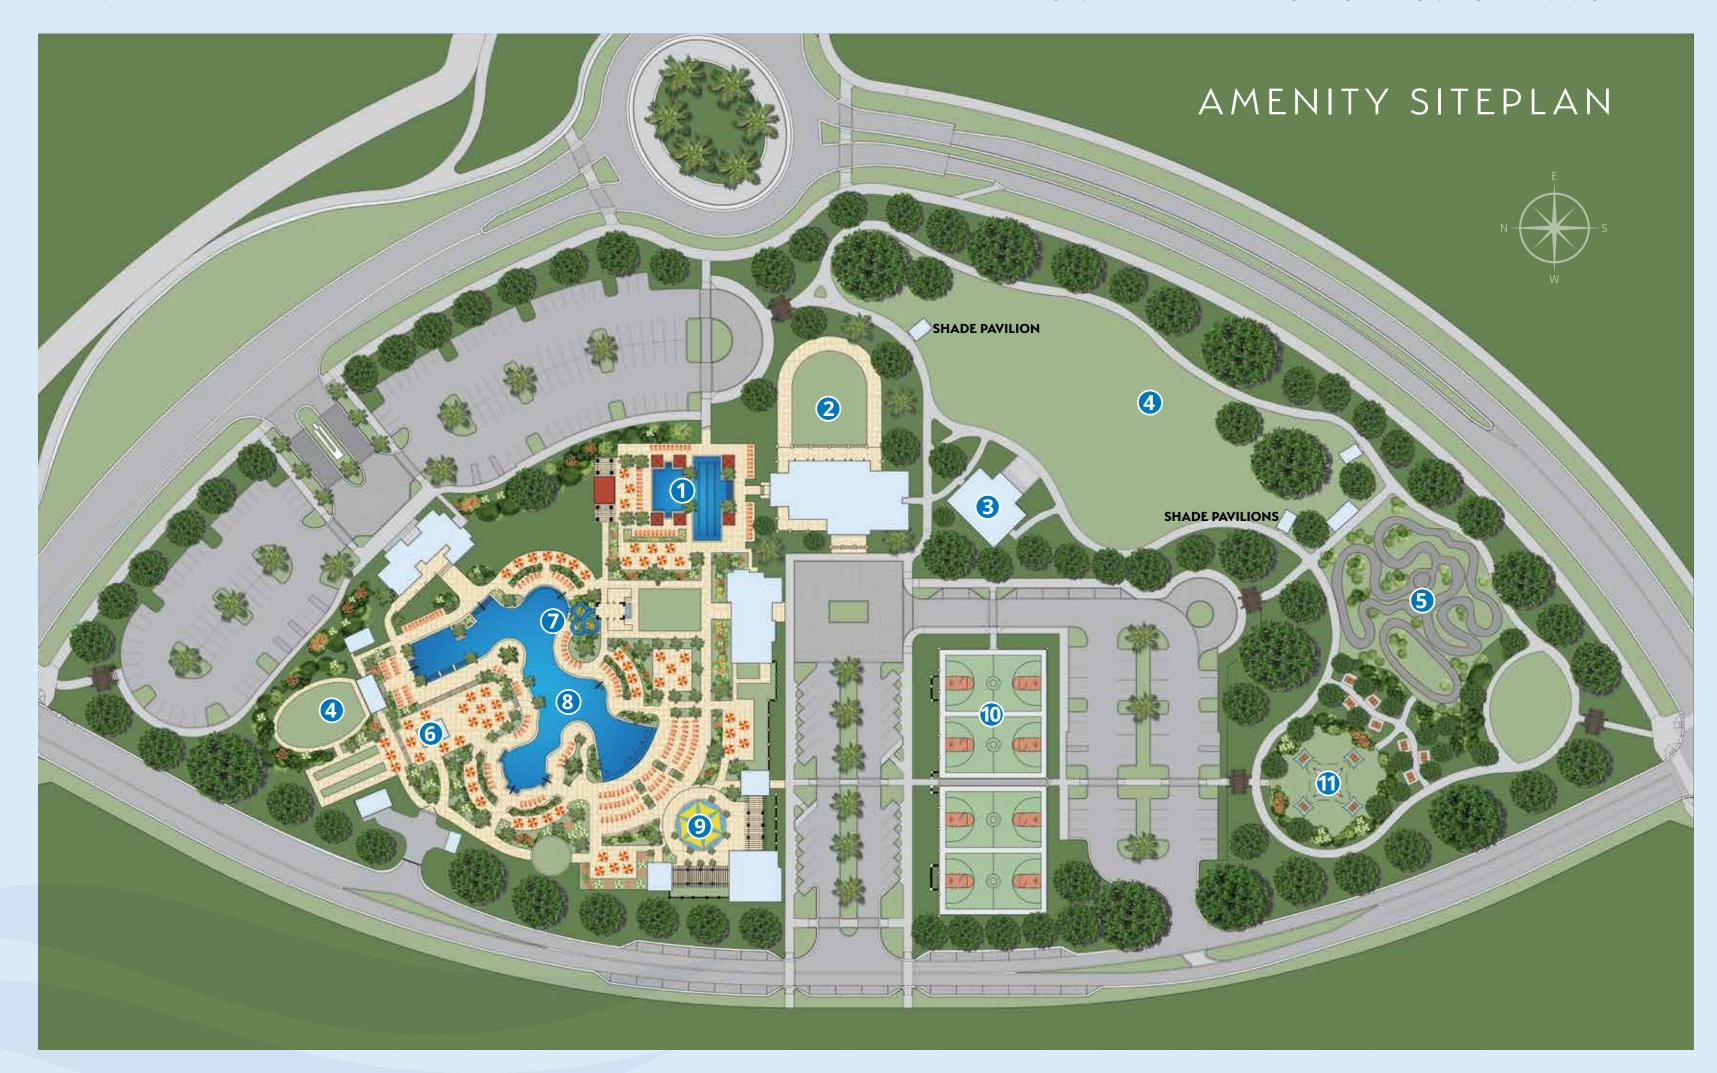

# **CONCESSION BUILDING**

The concession stand is an oasis offering snacks and drinks, plus a beautiful patio area with seating overlooking the Lagoon Pool.