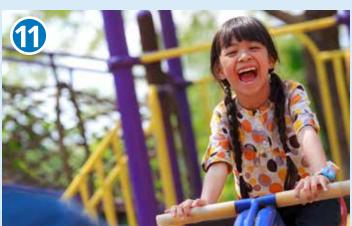

# ADVENTURE PLAYGROUND

There's plenty for children to run, jump, swing, slide and climb their way through – plus ample benches for parents – at the Adventure Playground.